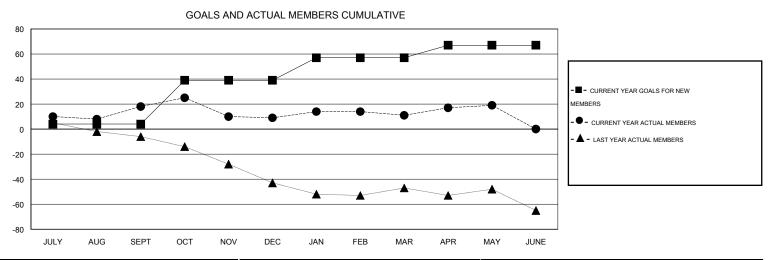

0

JULY

SEPT

AUG

OCT

NOV

DEC

JAN

## District 27 E2

Results as of: 5/31/2014

GMT: Gary Fry LOCATION WISCONSIN GMT CA 1

MAR

APR

FEB

JUNE

MAY