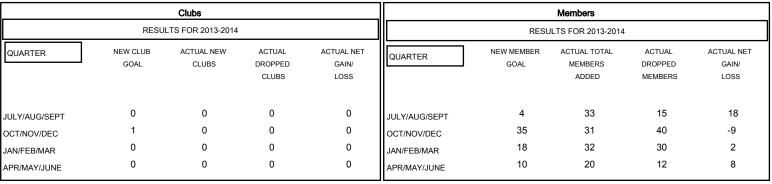

0

JULY

SEPT

AUG

OCT

NOV

DEC

JAN

## District 27 E2

Results as of: 5/31/2014

GMT: Gary Fry LOCATION WISCONSIN GMT CA 1

MAR

APR

FEB

JUNE

MAY